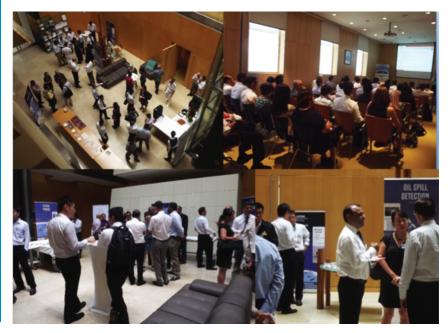

## Singapore, October 8th, 2014.

CLS today gathered at the French Embassy Singapore about 50 persons, representing 14 countries, from civilian and military maritime authorities, but also from the private sector (insurance, 0&G, shipping...).

Presentations have been given about state of the art of the best today available technologies for maritime surveillance by satellite. Focus has been made on the data fusion services relying on ship tracking information and Earth Observation capabilities. Use cases have been presented to illustrate the diversity of current and possible future applications. Some participants also provided operational feedbacks and testimony about their use of CLS services.

During the afternoon session, specific interest of the audience was on technical and operational details directly related to the CLS existing 24/7 service chain, as well as integration into existing systems or operational processes. A roundtable with constructive discussions and a quiz offered to the group the chance to discuss perspectives.